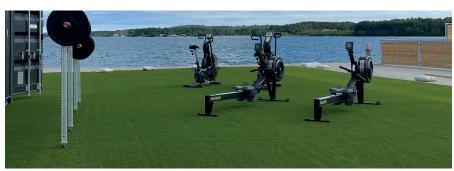

## **TECHNICAL SPECIFICATION**

| Model type            | ECOPitch                                                                                               |
|-----------------------|--------------------------------------------------------------------------------------------------------|
| Туре                  | Sports grass with ECO backing, 100 % recyclable                                                        |
| Yarn material         | Stem shaped monofilament PE + curled PPE                                                               |
| Yarn type             | 8.500/5.500 dTex                                                                                       |
| Yarn quality          | Environmental friendly, UV stabilized, UV stability meets DIN 53387 standard. Free of lead and cadmium |
| Color                 | Mix of 2 green colors                                                                                  |
| Backing               | ECO backing - PP with 100 % recyclable coating                                                         |
| Turf gauge            | 3/8"                                                                                                   |
| Pile height           | 25 mm (+/- 1 mm)                                                                                       |
| Stitches per meter    | 140 (+/- 3%)                                                                                           |
| Stitches per m2       | 14.700 (+/- 3%) (Fibers per m2: 352.800)                                                               |
| Yarn weight           | 1.260 gr/m2                                                                                            |
| Total weight          | 1.860 gr/m2 (+/- 10%)                                                                                  |
| Roll width            | 400 cm (+/- 2 cm)                                                                                      |
| Roll length           | 30 m (roll length may vary)                                                                            |
| Water permeability    | 30 liter/min/m2                                                                                        |
| Shrinkage             | Make sure the carpet can relax before cutting to avoid shrinkage                                       |
| Infill recommendation | 0-10 kg/m2                                                                                             |