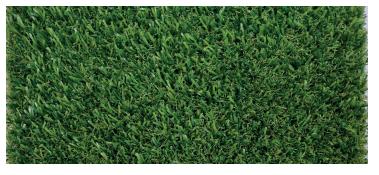

## **TECHNICAL SPECIFICATION**

| Model type            | ECOPitch                                                                                               |
|-----------------------|--------------------------------------------------------------------------------------------------------|
| Туре                  | Sports grass with ECO backing, 100 % recyclable                                                        |
| Yarn material         | Stem shaped monofilament PE + curled PPE                                                               |
| Yarn type             | 8.500/5.500 dTex                                                                                       |
| Yarn quality          | Environmental friendly, UV stabilized, UV stability meets DIN 53387 standard. Free of lead and cadmium |
| Color                 | Mix of 2 green colors                                                                                  |
| Backing               | ECO backing - PP with 100 % recyclable coating                                                         |
| Turf gauge            | 3/8"                                                                                                   |
| Pile height           | 25 mm (+/- 1 mm)                                                                                       |
| Stitches per meter    | 140 (+/- 3%)                                                                                           |
| Stitches per m2       | 14.700 (+/- 3%) (Fibers per m2: 352.800)                                                               |
| Yarn weight           | 1.260 gr/m2                                                                                            |
| Total weight          | 1.860 gr/m2 (+/- 10%)                                                                                  |
| Roll width            | 400 cm (+/- 2 cm)                                                                                      |
| Roll length           | 30 m (roll length may vary)                                                                            |
| Water permeability    | 30 liter/min/m2                                                                                        |
| Shrinkage             | Make sure the carpet can relax before cutting to avoid shrinkage                                       |
| Infill recommendation | 0-10 kg/m2                                                                                             |