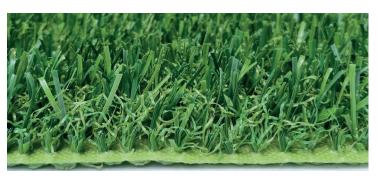

## **TECHNICAL SPECIFICATION**

| Model type            | ECOPitch                                                                                               |
|-----------------------|--------------------------------------------------------------------------------------------------------|
| Туре                  | Sports grass with ECO backing, 100 % recyclable                                                        |
| Yarn material         | Stem shaped monofilament PE + curled PPE                                                               |
| Yarn type             | 8.500/5.500 dTex                                                                                       |
| Yarn quality          | Environmental friendly, UV stabilized, UV stability meets DIN 53387 standard. Free of lead and cadmium |
| Color                 | Mix of 2 green colors                                                                                  |
| Backing               | ECO backing - PP with 100 % recyclable coating                                                         |
| Turf gauge            | 3/8"                                                                                                   |
| Pile height           | 25 mm (+/- 1 mm)                                                                                       |
| Stitches per meter    | 140 (+/- 3%)                                                                                           |
| Stitches per m2       | 14.700 (+/- 3%) (Fibers per m2: 352.800)                                                               |
| Yarn weight           | 1.260 gr/m2                                                                                            |
| Total weight          | 1.860 gr/m2 (+/- 10%)                                                                                  |
| Roll width            | 400 cm (+/- 2 cm)                                                                                      |
| Roll length           | 30 m (roll length may vary)                                                                            |
| Water permeability    | 30 liter/min/m2                                                                                        |
| Shrinkage             | Make sure the carpet can relax before cutting to avoid shrinkage                                       |
| Infill recommendation | 0-10 kg/m2                                                                                             |